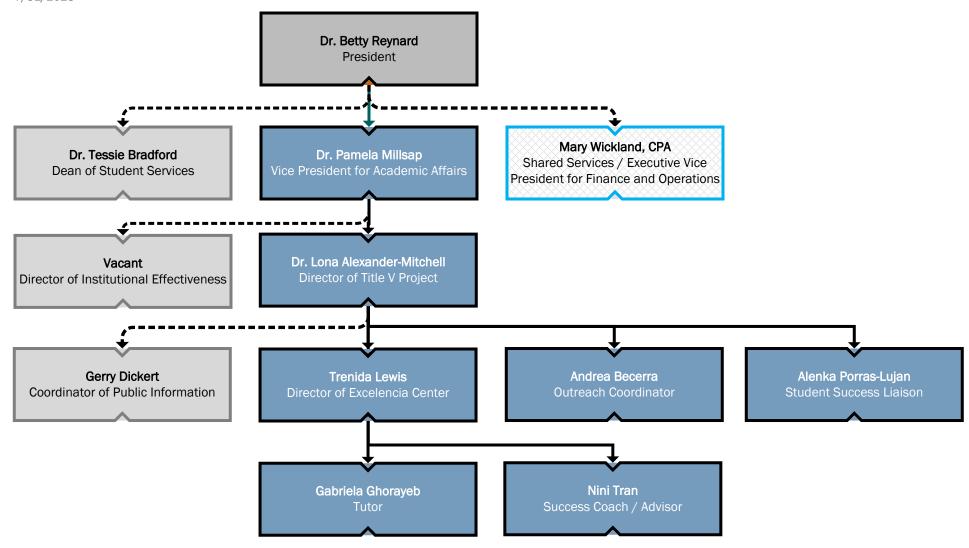

## Lamar State College Port Arthur

Member Texas State University System™ Executive Staff Expanded 7/31/2023

Lamar State College Port Arthur
Member Texas State University System™
Academic Affairs / Title V Program
7/31/2023