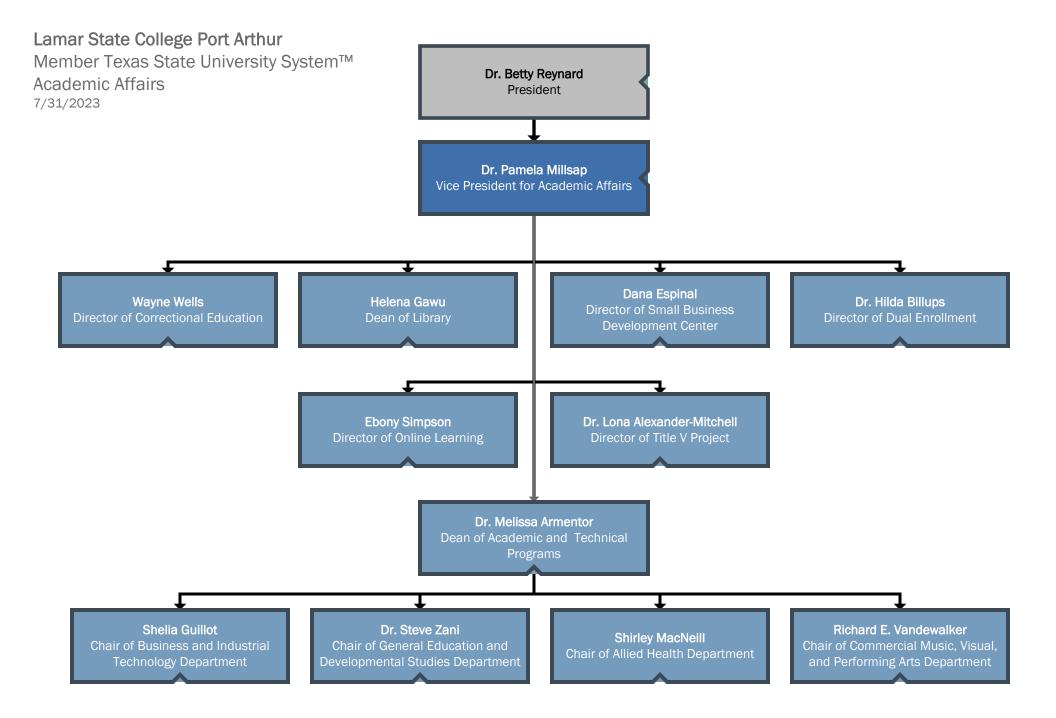

## Lamar State College Port Arthur

Member Texas State University System™ Executive Staff Expanded 7/31/2023

Lamar State College Port Arthur
Member Texas State University System™
Academic Affairs / Title V Program
7/31/2023