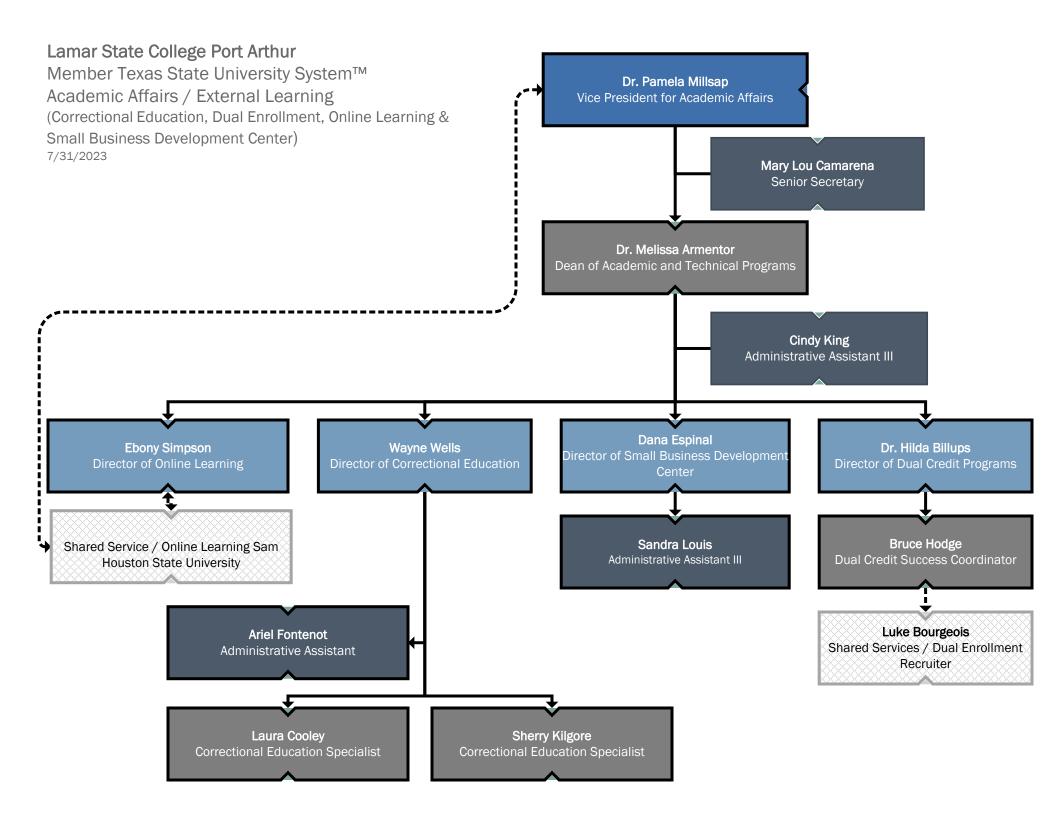

## Lamar State College Port Arthur

Member Texas State University System™ Executive Staff Expanded 7/31/2023

Lamar State College Port Arthur
Member Texas State University System™
Academic Affairs / Title V Program
7/31/2023