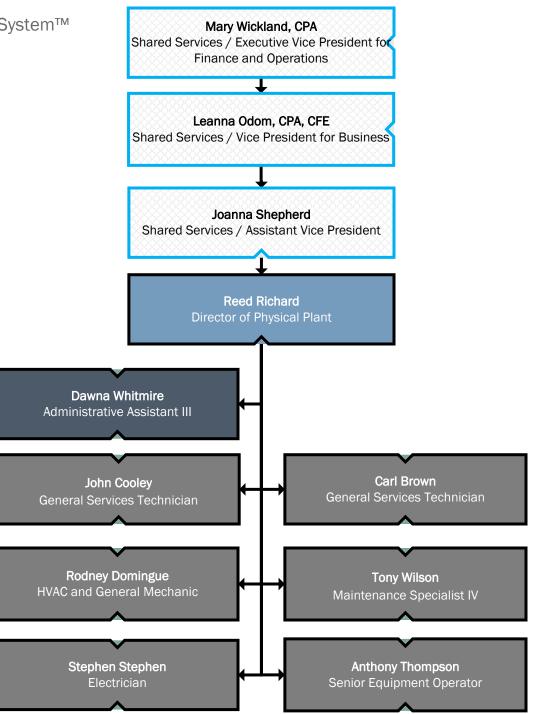

## Lamar State College Port Arthur Member Texas State University System™ Finance and Operations Department / Procurement & Human Resources 7/31/2023

Lamar State College Port Arthur
Member Texas State University System™
Operations / Physical Plant
7/31/2023