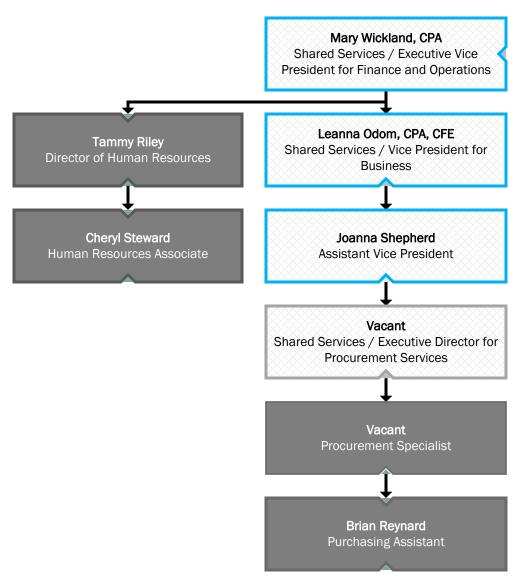

## Lamar State College Port Arthur Member Texas State University System™ Finance and Operations Department / Procurement & Human Resources 7/31/2023

Lamar State College Port Arthur
Member Texas State University System™
Operations / Physical Plant
7/31/2023