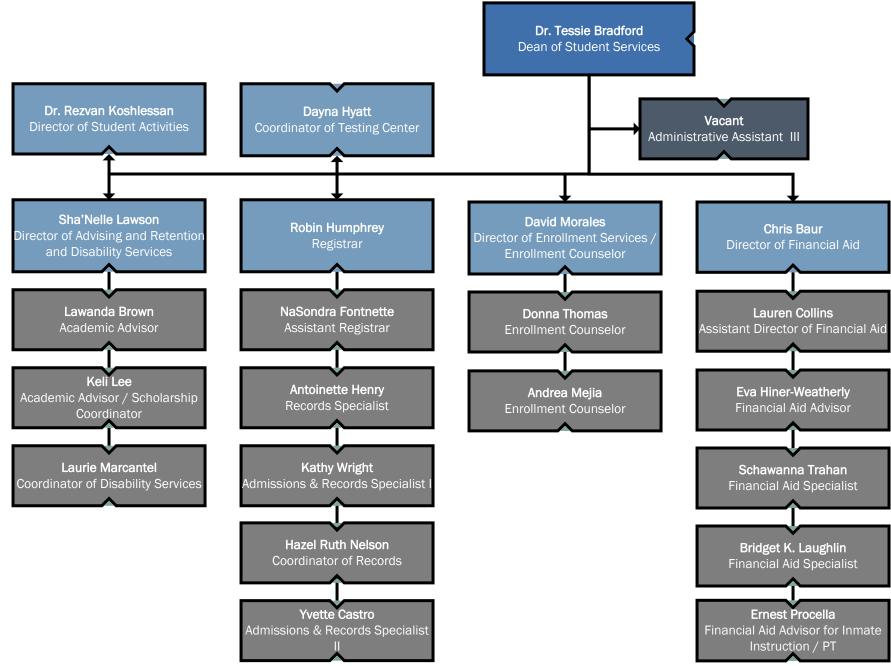

Lamar State College Port Arthur
Member Texas State University System™
Operations / Security
7/31/2023

Lamar State College Port Arthur Member Texas State University System Student Services 7/31/2023

Lamar State College Port Arthur Member Texas State University System Student Services Expanded 7/31/2023