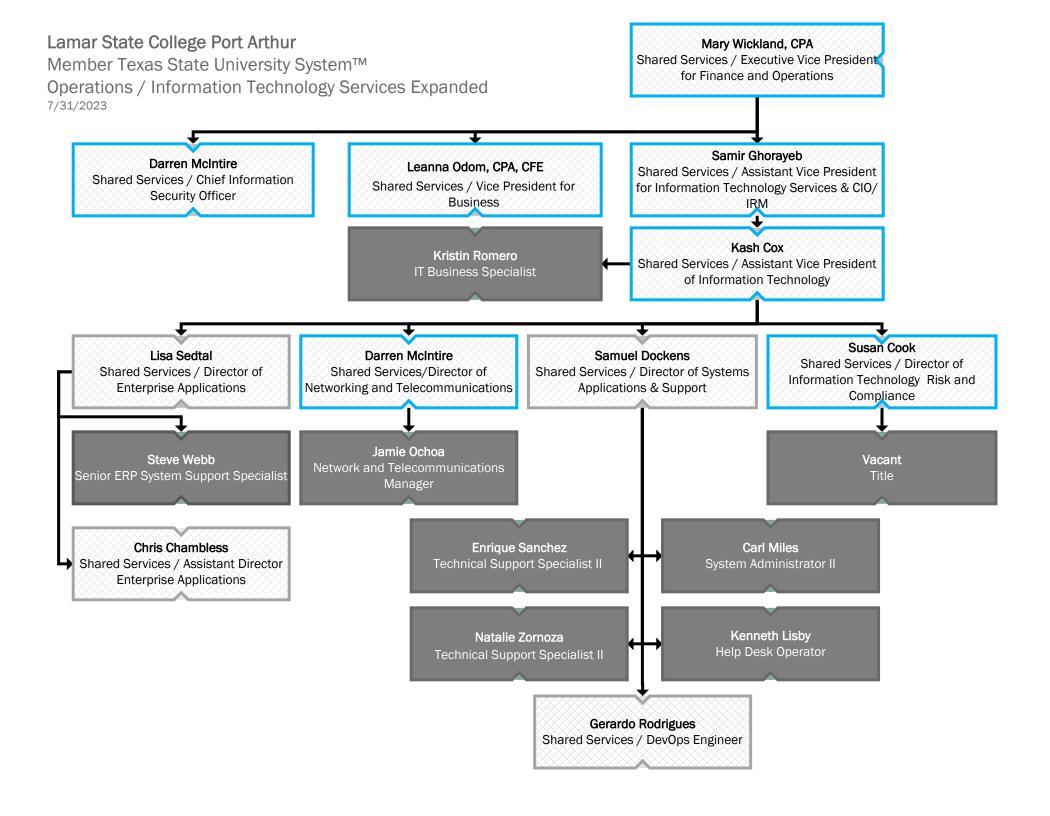

Lamar State College Port Arthur
Member Texas State University System™
Finance and Operations Department
7/31/2023