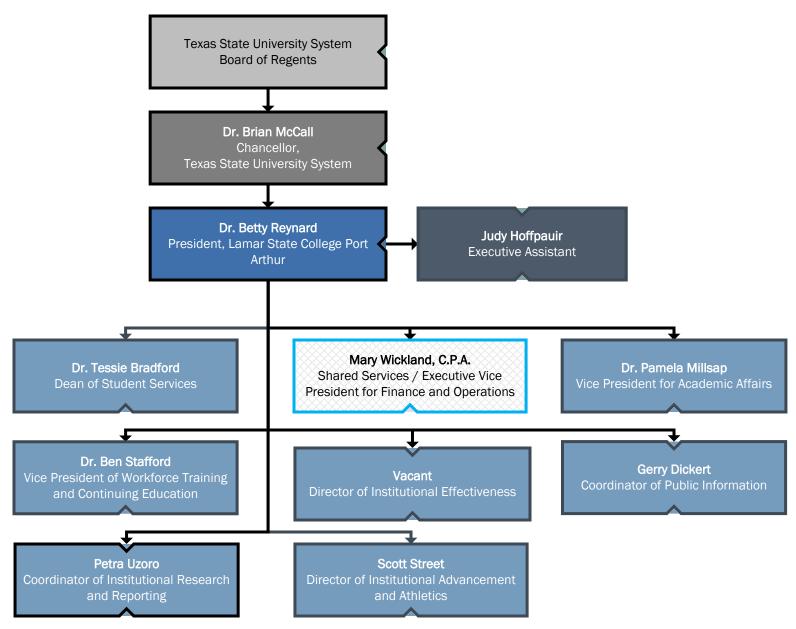

## Lamar State College Port Arthur

Member Texas State University System™ Executive Staff Expanded 7/31/2023

Lamar State College Port Arthur
Member Texas State University System™
Academic Affairs / Title V Program
7/31/2023