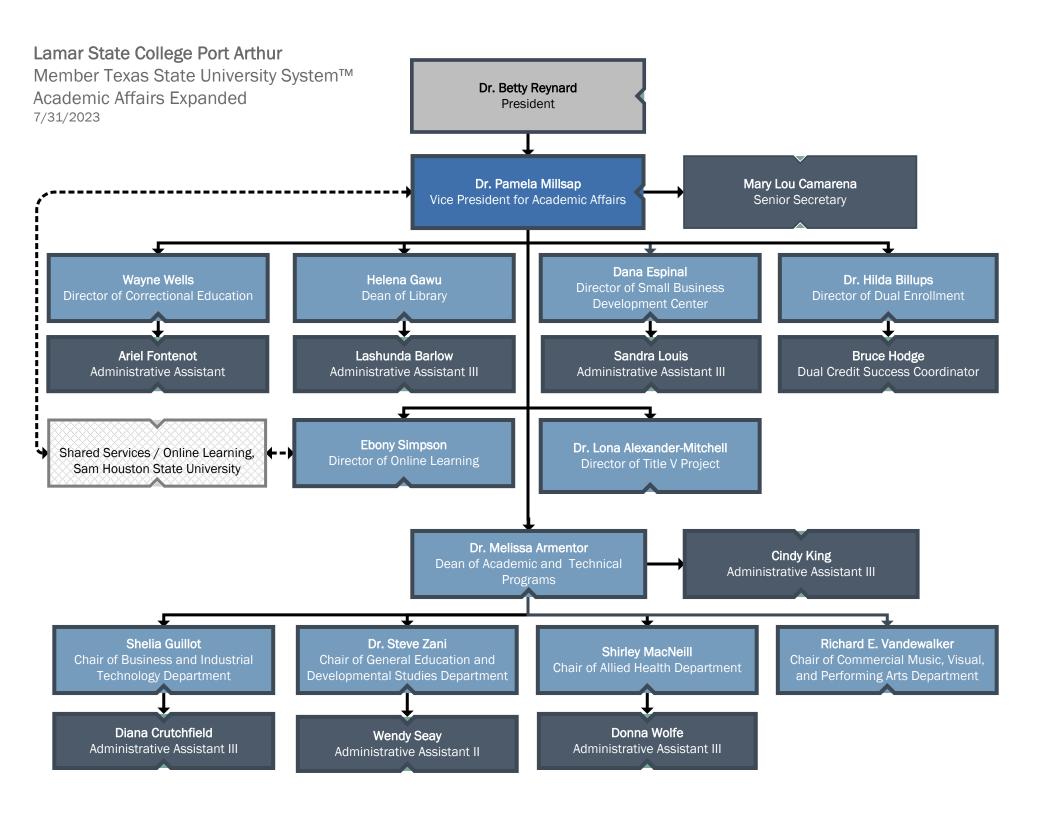

## Lamar State College Port Arthur

Member Texas State University System™ Executive Staff Expanded 7/31/2023

Lamar State College Port Arthur
Member Texas State University System™
Academic Affairs / Title V Program
7/31/2023