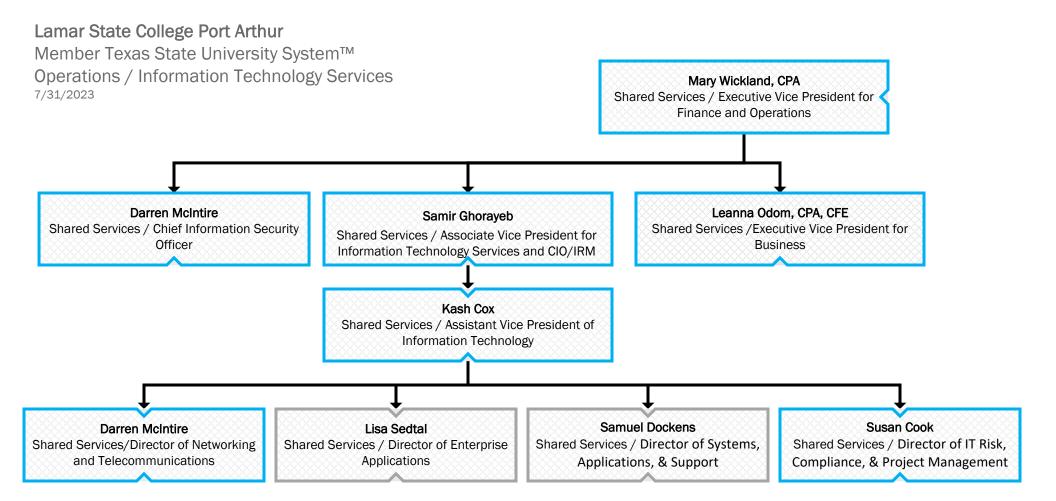

Lamar State College Port Arthur
Member Texas State University System™
Finance and Operations Department
7/31/2023