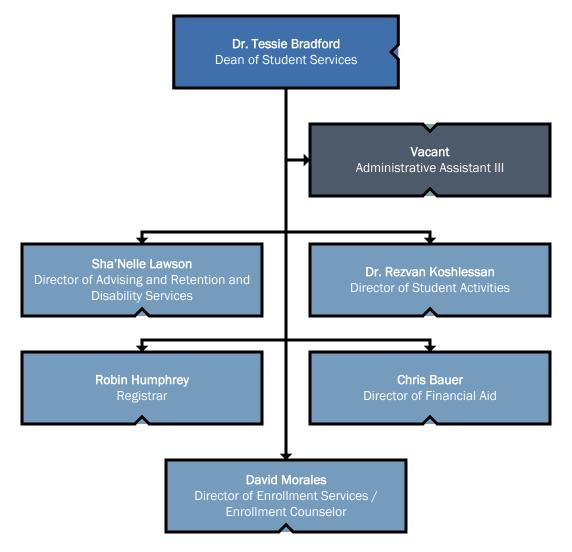

Lamar State College Port Arthur
Member Texas State University System™
Operations / Security
7/31/2023

Lamar State College Port Arthur Member Texas State University System Student Services 7/31/2023

Lamar State College Port Arthur Member Texas State University System Student Services Expanded 7/31/2023