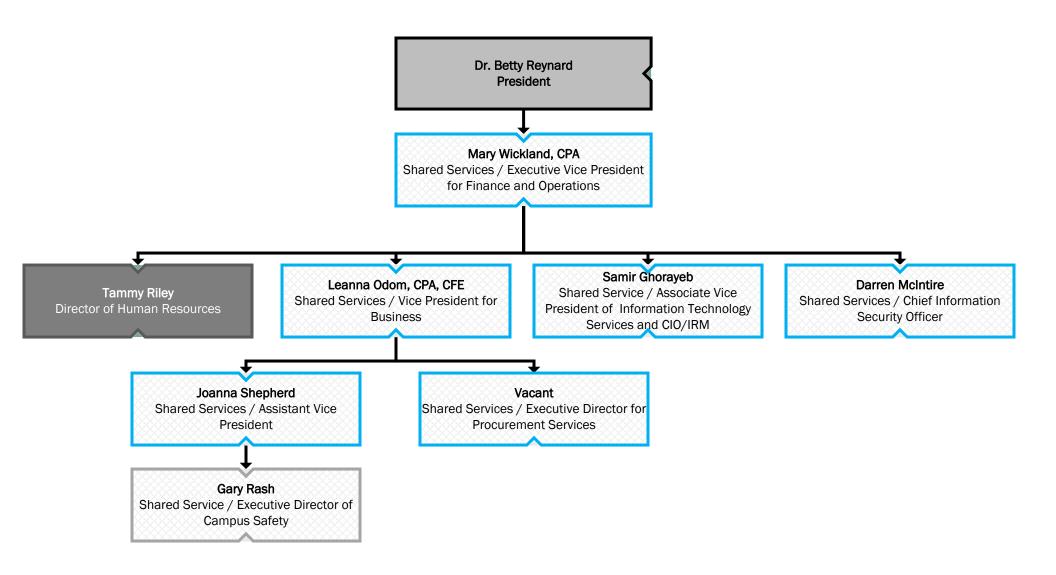

Lamar State College Port Arthur
Member Texas State University System™
Executive Staff
7/31/2023