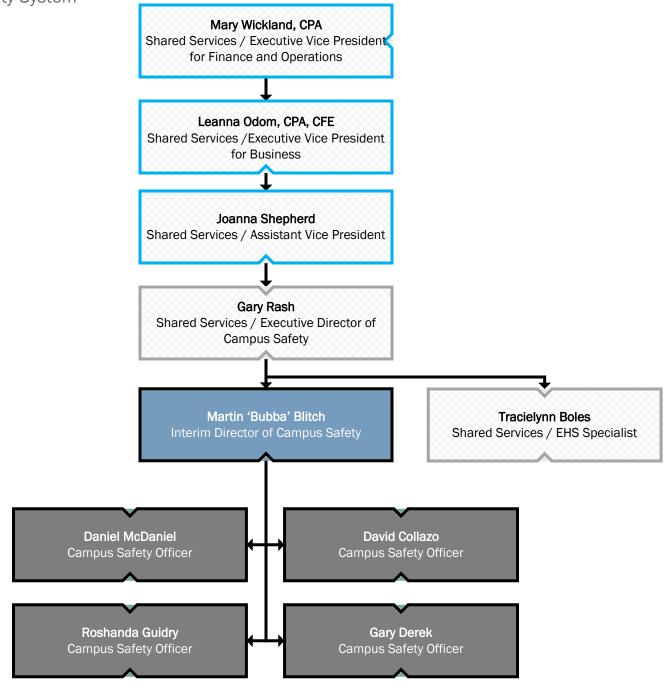

Lamar State College Port Arthur
Member Texas State University System™
Operations / Security
7/31/2023

Lamar State College Port Arthur Member Texas State University System Student Services 7/31/2023

Lamar State College Port Arthur Member Texas State University System Student Services Expanded 7/31/2023