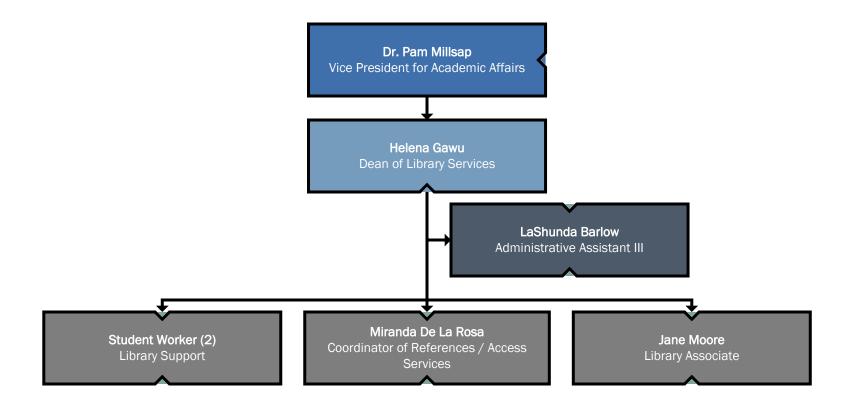

Lamar State College Port Arthur
Member Texas State University System™
Academic Affairs / Library Services
7/31/2023

Lamar State College Port Arthur

Member Texas State University System™

Academic Affairs / Small Business Development Center